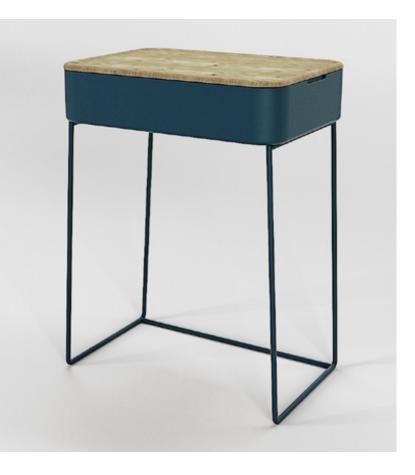

NT.06 is not just a coffee table but also a small desk perfect for smart working. In addition to useful top, there is also a storage compartment, where everyday objects or a laptop can be located. The top that closes it, becomes a tray to service of sofa and / or bed.

## **DETAILS\***

Water painted wood top tray, matt lacquered case with internal customizable pattern wallpaper coverering inside, matt laquered metal tube structure.

<sup>\*</sup>customizable colours and printed texture wallpapers