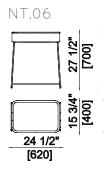

FURNITURE\_SIDE TABLES

## **NEXTING SMALL DESK**

## DESIGNER MATTEO MUGNAI



NEXTING TABLES is a collection of side tables and bed side tables in different sizes, located at living and night area with different uses of them. Simple aesthetics exalts craftsmanship and intrinsic quality of materials.

NT.06 is not just a coffee table but also a small desk perfect for smart working. In addition to useful top, there is also a storage compartment, where everyday objects or a laptop can be located. The top that closes it, becomes a tray to service of sofa and / or bed.

## **DIMENSIONS**



## **DETAILS\***

Water painted wood top tray, matt lacquered case with internal customizable pattern wallpaper coverering inside, matt laquered metal tube structure.



<sup>\*</sup>customizable colours and printed texture wallpapers