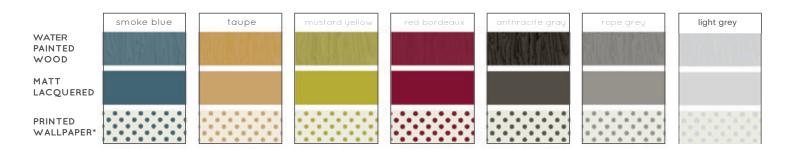

## **DETAILS\***

Water painted wood top tray, matt lacquered case with internal customizable pattern wallpaper coverering inside, matt laquered metal tube structure.

<sup>\*</sup>customizable colours and printed texture wallpapers